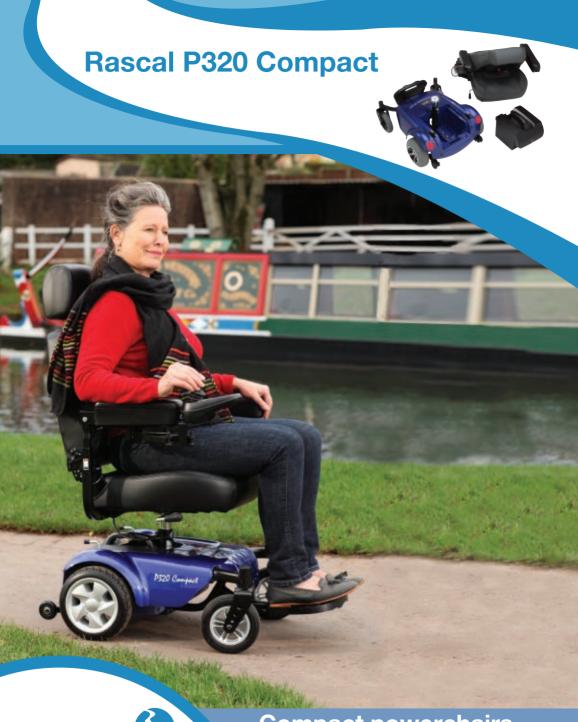

# **Rascal P320 Compact**

#### Main Features:

- Car transportable
- Flip-up fully adjustable armrests
- Swing-away joystick
- Transportable battery box
- Convenient joystick charging port
- Solid tyres all round
- Comfortable Captain's seat
- Flip-up footplate

## **Rascal P320 Compact Profile:**

The Rascal P320 Compact measures up to half the size of most powerchairs in today's market. With a quick release battery pack and easy to dismantle components, transportation is simply taken care of. This slim line Rear-Wheel Drive powerchair offers superb traction and outstanding manoeuvrability with a desirable turning circle of just 97cm.